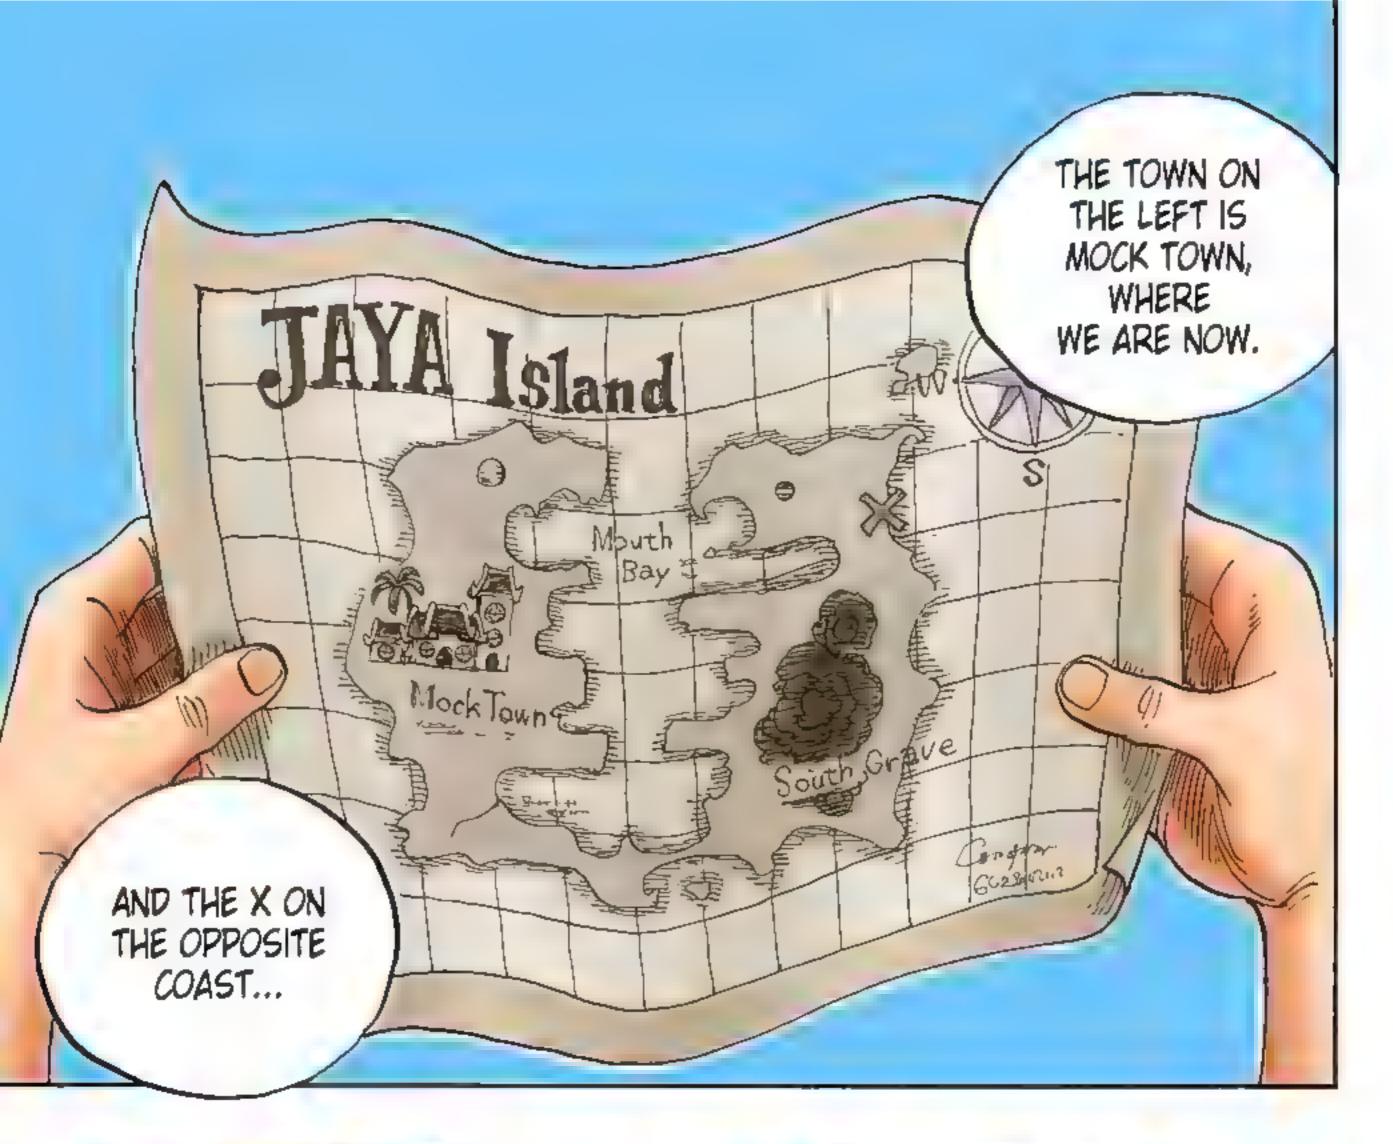

JUMP COMICS 🦃

When I visited my family recently, my parents expressed an opinion about *ONE PIECE* for the very first time. "That story about the deer was really good."

### ...Deer.?

-Eiichiro Oda, 2002

iichiro Oda began his manga career at the age of 17, when his one-shot cowboy manga Wanted! won second place in the coveted Tezuka manga awards. Oda went on to work as an assistant to some of the biggest manga artists in the industry, including Nobuhiro Watsuki, before winning the Hop Step Award for new artists. His pirate adventure One Piece, which debuted in Weekly Shonen Jump in 1997, quickly became one of the most popular manga in Japan.